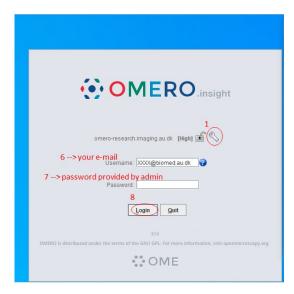

## **Getting access to Omero webclient and Omero Insight App**

In the Webclient you can see your data and in the Insight App you add and work with your files

- 1) Web client: <a href="https://omero-research.imaging.au.dk/webclient/">https://omero-research.imaging.au.dk/webclient/</a> Request username and password by contacting <a href="mailto:imaging@biomed.au.dk">imaging@biomed.au.dk</a>
- 2) Install the Omero.insight App
  <a href="https://www.openmicroscopy.org/omero/downloads/">https://www.openmicroscopy.org/omero/downloads/</a>
  In section <a href="https://www.openmicroscopy.org/omero/downloads/">Adding server and logging in</a>
  Connect to: omero-research.imaging.au.dk (images to the right)