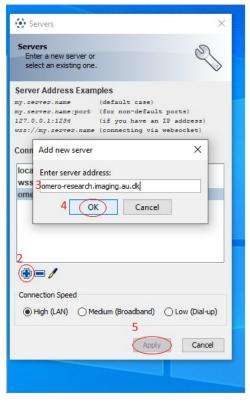

## **Getting access to Omero webclient and Omero Insight App**

In the Webclient you can see your data and in the Insight App you add and work with your files

- 1) Web client: <a href="https://omero-research.imaging.au.dk/webclient/">https://omero-research.imaging.au.dk/webclient/</a> Request username and password by contacting <a href="mailto:imaging@biomed.au.dk">imaging@biomed.au.dk</a>
- 2) Install the Omero.insight App
  <a href="https://www.openmicroscopy.org/omero/downloads/">https://www.openmicroscopy.org/omero/downloads/</a>
  In section <a href="https://www.openmicroscopy.org/omero/downloads/">Adding server and logging in</a>
  Connect to: omero-research.imaging.au.dk (images to the right)